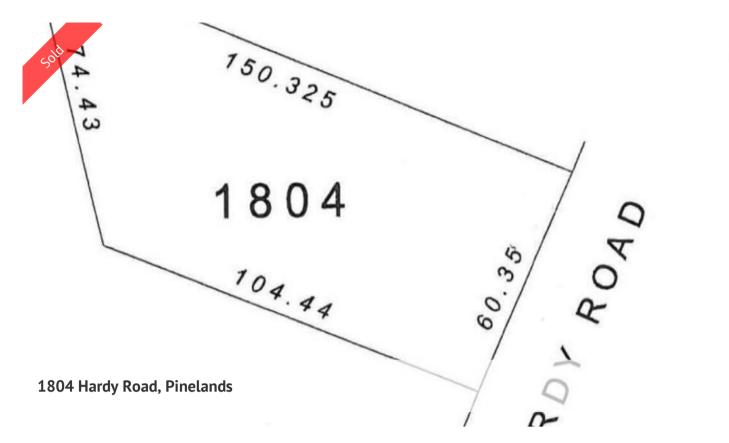

## PRIME INDUSTRIAL SITE

Portion 1804 Hardy Road, Pinelands Area 7730m2 Zoning - General Industry

Please contact Tony Pickering 0418 814 708

The above information provided has been furnished to us by the vendor/s. We have not verified whether or not that information is accurate and do not have any belief in one way or the other in its accuracy. We do not accept any responsibility to any person for its accuracy and do no more than pass it on. All interested parties should make and rely upon their own inquiries in order to determine whether or not this information is in fact accurate.