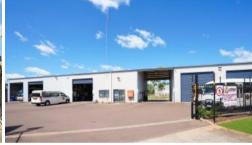

## A SPECIAL INDUSTRIAL PROPERTY!

Prominent corner site! A special industrial property with added features. With a Land area 2,580m2 zoned LI (Light Industrial) and a Building area of approximately 662.50m2.

- In addition to working bays, includes offices, staff amenities & a Caretaker Unit
- 25,000 Litre Water tank supplies water to part of the building including wash bay
- Separate Demountable building can be used for a multitude of Occupancies
- Ample parking space