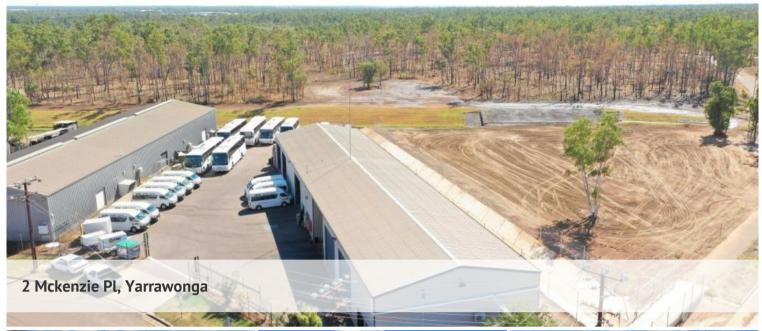

## A SPECIAL INDUSTRIAL PROPERTY!

Prominent corner site! A special industrial property with added features. With a Land area 2,580m2 zoned LI (Light Industrial) and a Building area of approximately 662.50m2.

- In addition to working bays, includes offices, staff amenities & a Caretaker Unit
- 25,000 Litre Water tank supplies water to part of the building including wash bay
- Separate Demountable building can be used for a multitude of Occupancies
- Ample parking space