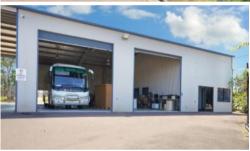

- In addition to working bays, includes offices, staff amenities & a Caretaker Unit
- 25,000 Litre Water tank supplies water to part of the building including wash bay
- Separate Demountable building can be used for a multitude of Occupancies
- Ample parking space