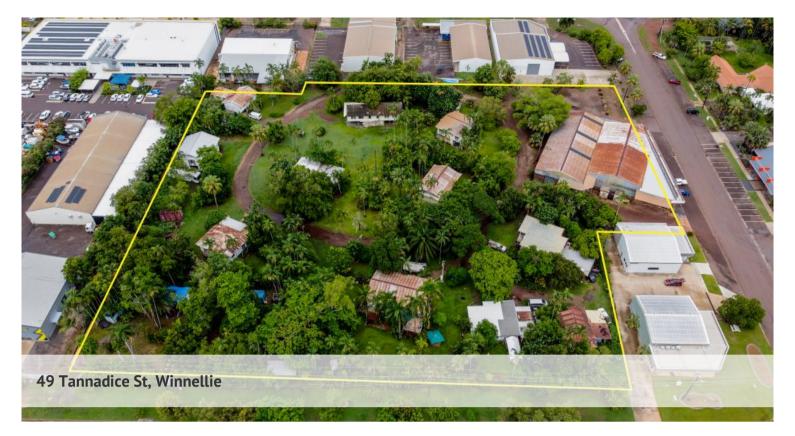

## PRIME INDUSTRIAL SITE!

Situated in the hub of Winnellie's Industrial area zoned LI (Light Industry). With an area of 1.64 Hectares suitable for redevelopment or subdivision (Subject to Town Planning Approval). The site has a number of residential buildings providing income until redevelopment or subdivision.

□ 1.64 ha

**Price** Owners seeking Expressions

of Interest

Property Com

Type Commercial

Property 1778

Land Area 1.64 ha