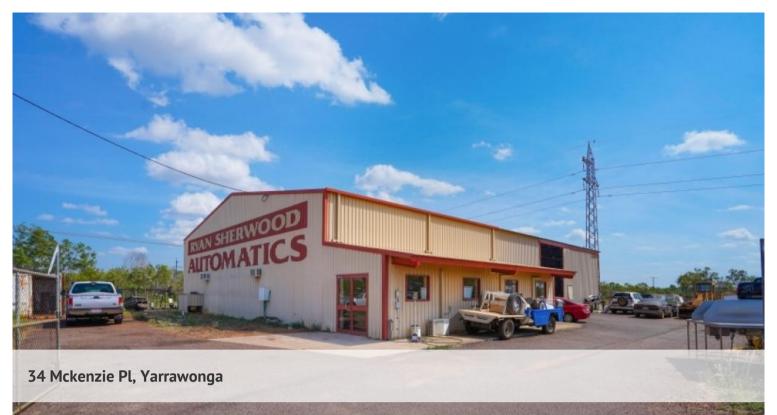

## **IDEAL WORKSHOP & LOCATION!**

This is the ideal location for your business and clearly visible to traffic on the Stuart Highway. The land area is 2,590 m2 and the workshop is 600m2. There is an additional 70m2 of office and kitchen space and the workshop comes with a mezzanine floor with an area of 100m2 and a 50m2 air-conditioned work space under. The workshop has all round driveway with 3 side doors each 5 metres high with open span to 6 metres. Workshop Roof Height 7 metres to apex.