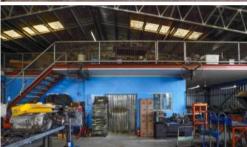

## **IDEAL WORKSHOP & LOCATION!**

This is the ideal location for your business and clearly visible to traffic on the Stuart Highway. The land area is 2,590 m2 and the workshop is 600m2. There is an additional 70m2 of office and kitchen space and the workshop comes with a mezzanine floor with an area of 100m2 and a 50m2 air-conditioned work space under. The workshop has all round driveway with 3 side doors each 5 metres high with open span to 6 metres. Workshop Roof Height 7 metres to apex.