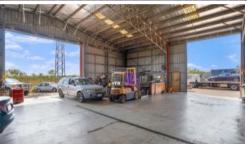

## **IDEAL WORKSHOP & LOCATION!**

This is the ideal location for your business and clearly visible to traffic on the Stuart Highway. The land area is 2,590 m2 and the workshop is 600m2. There is an additional 70m2 of office and kitchen space and the workshop comes with a mezzanine floor with an area of 100m2 and a 50m2 air-conditioned work space under. The workshop has all round driveway with 3 side doors each 5 metres high with open span to 6 metres. Workshop Roof Height 7 metres to apex.