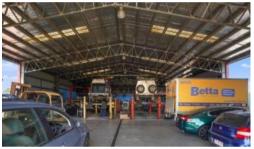

## **IDEAL WORKSHOP & LOCATION!**

This is the ideal location for your business and clearly visible to traffic on the Stuart Highway. The land area is 2,590 m2 and the workshop is 600m2. There is an additional 70m2 of office and kitchen space and the workshop comes with a mezzanine floor with an area of 100m2 and a 50m2 air-conditioned work space under. The workshop has all round driveway with 3 side doors each 5 metres high with open span to 6 metres. Workshop Roof Height 7 metres to apex.