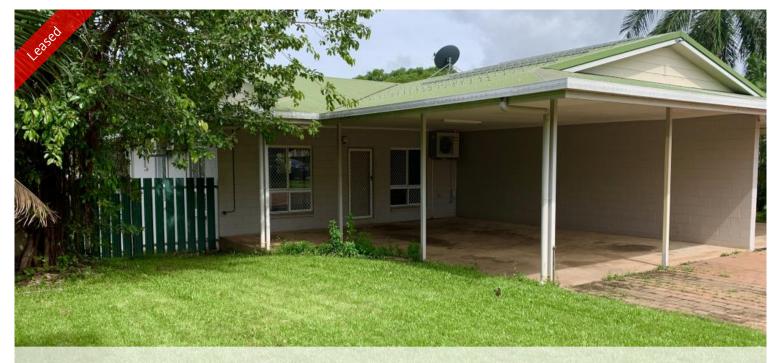

Unit 1, 4 Shearwater Dr, Bakewell

## TWO BEDROOM DUPLEX WITH YARD

This neat two bedroom, ground level duplex has the following features;

- Security screens & air-conditioning throughout
- Open plan combined living and dining area
- Built in robes to both bedrooms
- Bathroom with separate toilet
- Internal laundry
- Fully fenced yard
- Under-cover double carport
- Close to bus stops, shops, child-care centre and schools
- Pets on Application

## **1** 2 **1** 1 **1** 2

**Price** \$370 per week

Property Type Rental Property ID 1715