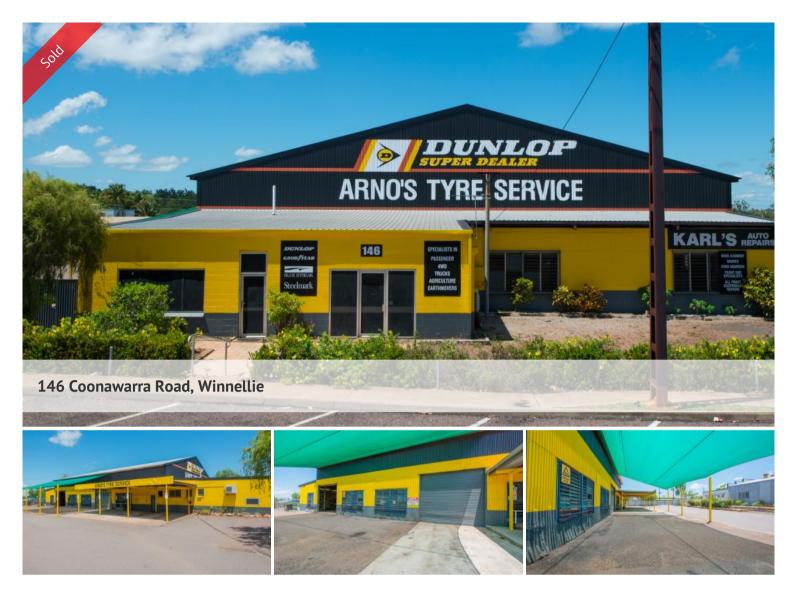

## A PRIME PROPERTY IN THE HUB OF WINNELLIE

A primely situated property situated in the hub of the Winnellie industrial area with high exposure to Coonawarra Road.

The property has land area of 4470m<sup>2</sup> with a substantial area of vacant land to the rear of the warehouse. There is access on both side boundaries to allow for vehicle turnabout.

The warehouse has an area of 940m<sup>2</sup> approx. and the well presented office/amenities with combined area of 74m<sup>2</sup> approx. Shower & toilet facilities in the warehouse and ladies in the office area.

□ 4,470 m2

**Price** SOLD for \$1,210,000

**Property Type** Commercial

Property ID 1580 Land Area 4,470 m2 Office Area 74 m2 Warehouse Area 940 m2