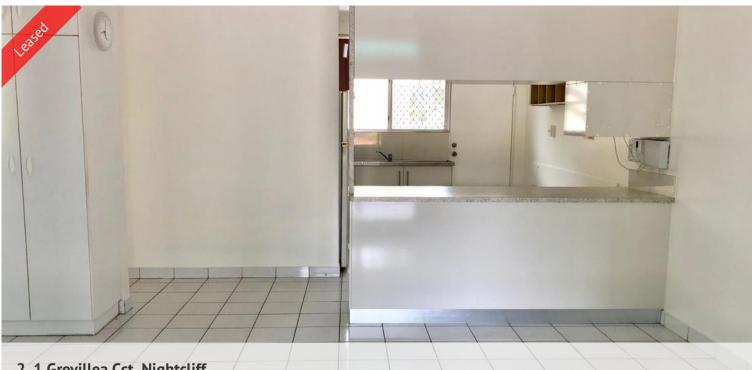

## 2, 1 Grevillea Cct, Nightcliff

# **GROUND FLOOR UNIT**

- Open plan living
- Modern kitchen with ample cupboard space
- Both bedrooms include built-in-robes
- Shared bathroom & laundry
- Air-conditioned and tiled throughout
- Car-parking for one
- Whitegoods included (bed not included)