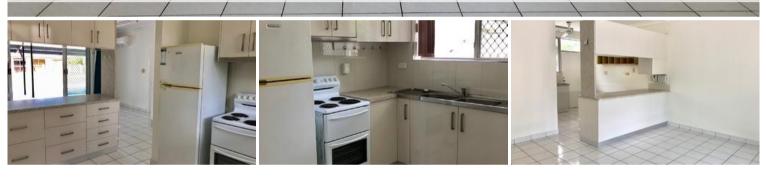

## 2, 1 Grevillea Cct, Nightcliff

# **GROUND FLOOR UNIT**

- Open plan living
- Modern kitchen with ample cupboard space
- Both bedrooms include built-in-robes
- Shared bathroom & laundry
- Air-conditioned and tiled throughout
- Car-parking for one
- Whitegoods included (bed not included)