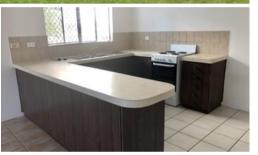

### SPACIOUS GROUND FLOOR UNIT CLOSE TO CBD

This two bedroom unit is located within walking distance to Darwin City and all it has to offer!

This unit boasts the following features:

- Open plan lounge/kitchen area leading onto outdoor area
- Kitchen with ample cupboard and bench space
- Two good sized bedrooms with air conditioning and built-in robes
- One bathroom with combined internal laundry
- One off-street parking space
- \*\* Sorry, no pets\*\*