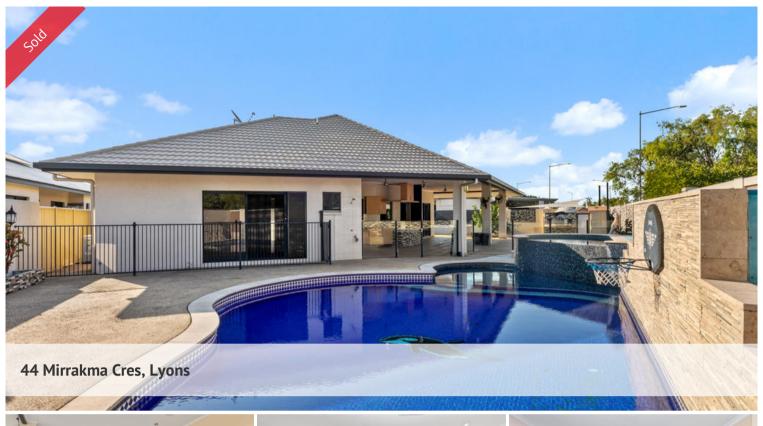

## LOOKS CAN BE ABSOLUTELY DECEIVING - THINK BIG!

Check the price and check the value! An exceptionally large home on a substantial 941m2 block, size rules. Bring the family they are certain to appreciate the space. You choose the home configuration. Potentially this could be a six bedroom home or a five bedroom home plus a study/office, or a four bedroom home plus a study and a dedicated theatre room. Top sized living space with an impressive kitchen to match. There is plenty of room for family fun and outdoor entertaining. The striking rear verandah features a custom built-in bar, an outdoor kitchen, the 3rd bathroom and the verandah overlooks the family sized swimming pool with separate spa.

- Size rules! At 383m2 this home is totally deceiving from the roadway
- An exceptionally solid home block constructed throughout, land size 941m2
- Room for all the family both inside & outside is one of the great benefits of the home
- This is potentially a six bedroom home or a five bedroom home plus a study/office
- Don't require five bedrooms, the fifth bedroom converts to a dedicated theatre room