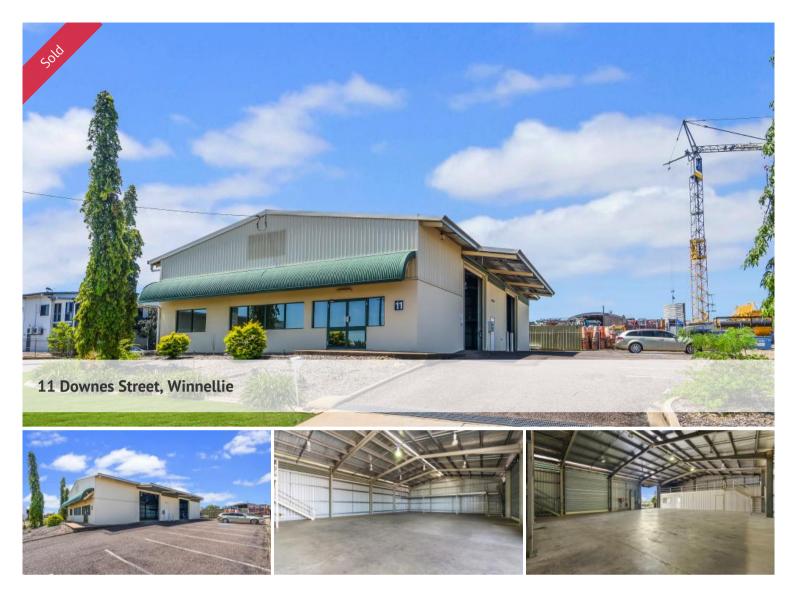

## IDEAL INDUSTRIAL PREMISES FOR YOUR BUSINESS!

A quality built warehouse with well appointed office/showroom and kitchen facilities situated in the established Winnellie Area.

- Warehouse 312.8m<sup>2</sup>
- Office showroom 59.8m<sup>2</sup>
- Kitchen/amenities 17.8m<sup>2</sup>
- Mezzanine 47m²
- Two roller door access to warehouse
- Hard stand loading and on-site car parking
- Land area 1250m<sup>2</sup>
- Zoning GI General Industry

□ 1,250 m2

Price SOLD for \$725,000

**Property Type** Commercial

Property ID 1416 Land Area 1,250 m2 Office Area 59 m2 Warehouse Area 312 m2