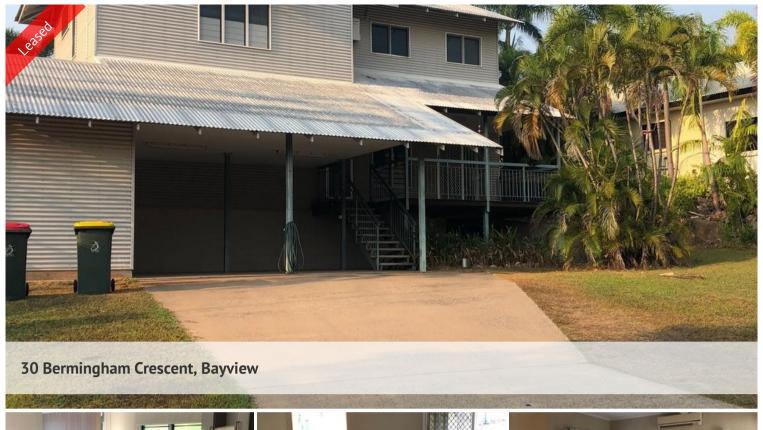

## BEAUTIFUL ELEVATED HOME CLOSE TO DARWIN CBD

Situated in the popular suburb of Bayview and close to the Darwin CBD is this elevated home with three bedrooms and study.

The property features

- A spacious kitchen with ample cupboard space
- Separate lounge and meals area
- The study/office could be utilised as a fourth bedroom
- Upstairs consists of the three bedrooms, walk-in-robe to the main bedroom and built-in-robes to bedroom two & three
- Upstairs has main bathroom with a bath and separate toilet
- Internal laundry and second toilet downstairs
- Timber decked balcony to the front of the property
- Rear lawn perfect for the kids and pets
- Undercover carport for two vehicles
- Large lockable storeroom