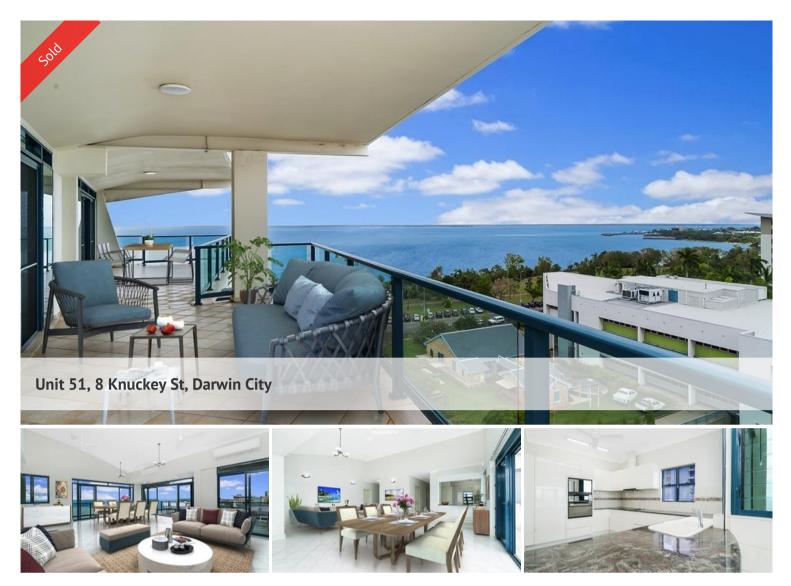

## THE PENTHOUSE - AN ENVIABLE LIFESTYLE!

The ultimate penthouse apartment situated in the heart of the City offering one of the most striking views of Darwin Harbour. Virtually every room and window has a glorious view. The master suite is massive and it can't fail to impress. This is an exceptional apartment and an outstanding 377sqm on title. A striking entertainer the living and dining area offers great space. You can choose either the comfort of interior entertaining or go alfresco on the balcony whilst enjoying the amazing views. Convenient City living and a short stroll down to the popular Waterfront this versatile penthouse apartment comes with a huge master suite, a two further bedrooms and a large study.

- Situated in the heart of the City a few steps from popular Char Restaurant
- The balcony wraps around the living space & along the entire front
- A light filled apartment with superb views from virtually all rooms
- The exceptional sized master suite features a kitchenette
- Stunning high ceilings throughout enhance the feeling of space
- The ensuite is large, a bath from relaxing, dual basins & even a bidet
- A Master Chef sized kitchen with granite benches & heaps of space
- In addition across the passage way is a big walk-in in pantry room