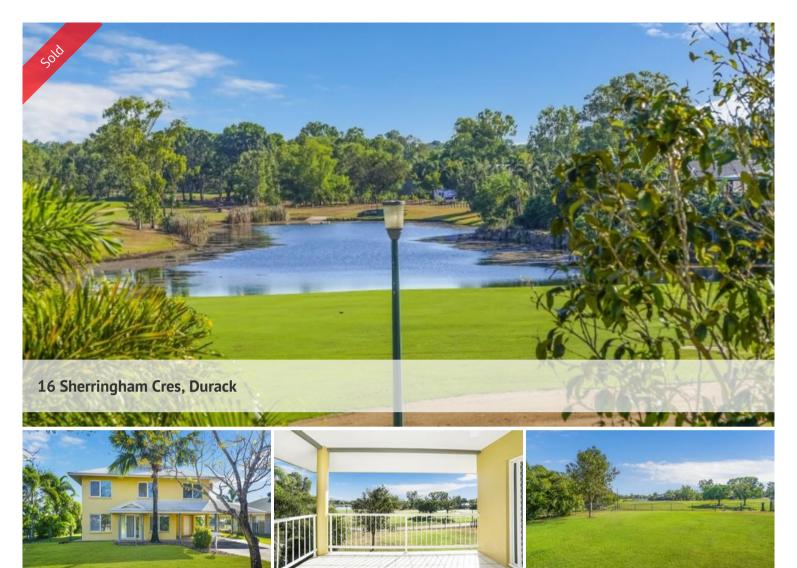

## LOOK! LOCATION IS EVERYTHING!

Attention! Newly painted inside and looking fabulous. For the keen Golfing family it would be hard to find a better position. Not only is there sweeping views across the Course from the back balcony the Palmerston Golf Club is a few hundred metres away and the 1st Fairway is across the back fence. For the young family the Durack Primary in approximately five minutes away. Sherringham Crescent is a no through traffic area with direct access down to the picturesque lake. A well designed, practical family home with four bedrooms, two bathrooms plus a separate study and there is an additional family space upstairs opening on to the balcony.

- A terrific position overlooking the Golf Course & a park next door just one neighbour
- The Mews a small private estate of quality homes with no through traffic
- The block size is a substantial 847m2 one of the largest blocks in Durack