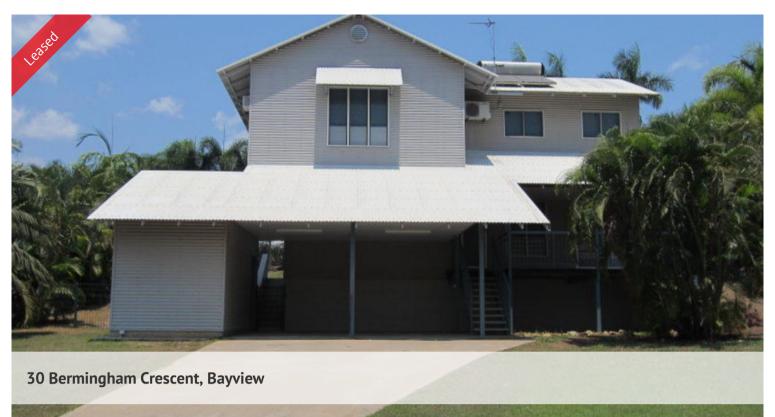

## BEAUTIFUL ELEVATED HOME CLOSE TO DARWIN CBD

Situated in the popular suburb of Bayview and close to the Darwin CBD is this elevated home with three bedrooms and study.

The property featuresal

- A spacious kitchen with ample cupboard space
- Separate lounge and meals area
- The study/office could be utilised as a fourth bedroom
- Upstairs consists of the three bedrooms, all air conditioned and carpeted
- The main bedroom features a walk in robe
- Main bathroom and separate toilet
- Internal laundry and second toilet downstairs
- Timber decked balcony to the front of the property

This home is also fitted with louvre windows throughout in order to creature flow through ventilation, undercover carport for two cars and there is a large storeroom beside the carport.