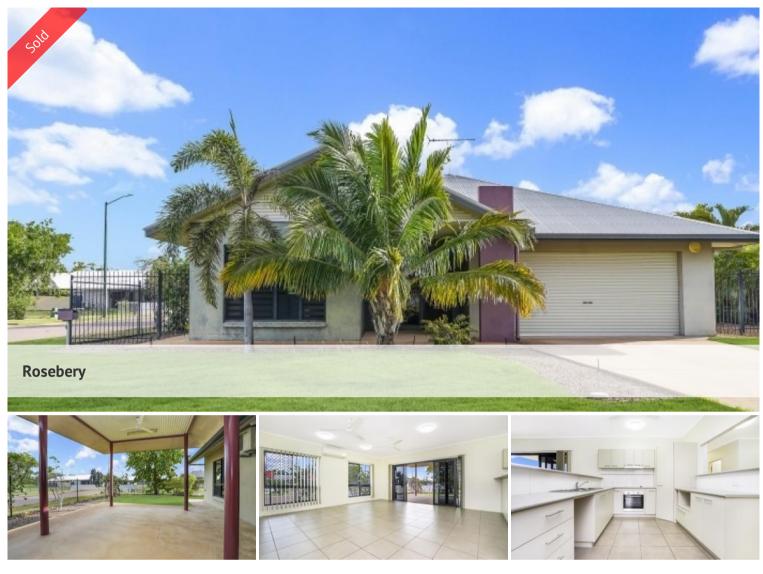

## INVESTORS! DHA LEASE TO JUNE 2024!

Four bedrooms - check the price! Rosebery is an excellent family friendly neighbourhood with Schools, a Shopping Centre and it is just a few minutes from Palmerston City Centre. When you a buy a property leased to DHA you don't have to worry about securing a tenant, or a Property Manager as DHA take care of the property for you. A secure DHA lease until June 2024 at a weekly rent of \$580 per week.

Investing in DHA - This property is for sale on behalf of a DHA lessor and has a DHA lease in place. Visit dha.gov.au to learn about the benefits of investing in DHA property.

- The home was completed in December 2007
- A practical well designed family home on a handy corner block
- Good yard space as the block is a sizeable 711 m2
- Features include four generous bedrooms three with mirrored robes
- Cool floor tiles and Split system air-conditioning throughout
- The kitchen is central to the family area and living space
- Direct access into the home from the double attached garage