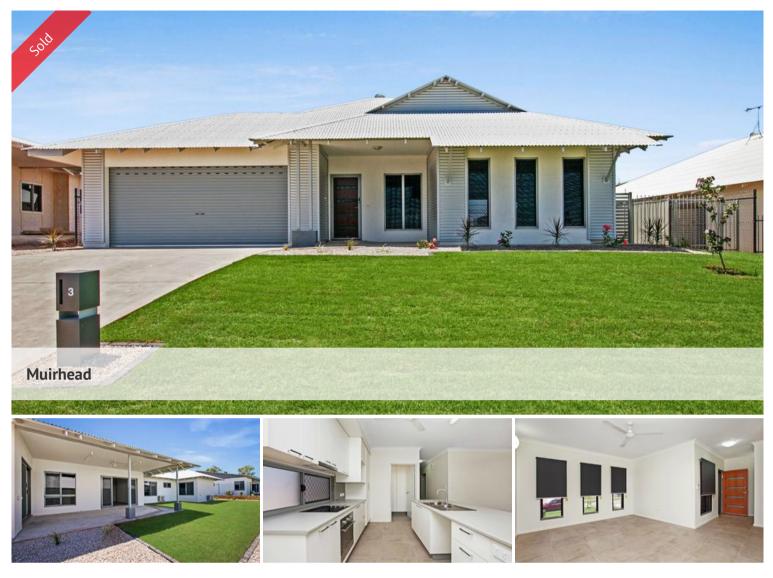

## INVESTORS! DHA LEASE @ \$750 PWK TO 2027 + 3YR OPTION!

Popular Muirhead is one of Darwin's newest prestige suburbs. A family friendly master planned neighbourhood only minutes from the two Darwin Hospitals, Casuarina Square and Charles Darwin University. Investing for the long term won't be a problem here the lease expiry is 2027 plus there is a 3 year option to DHA. A smart investment with zero vacancy rates and virtually nothing to spend on upkeep or maintenance. Under the Terms & Conditions of the DHA Lease Edition applicable to this property the rent will never fall below \$750.

Investing in DHA - This property is for sale on behalf of a DHA lessor and has a DHA lease in place. Visit dha.gov.au to learn about the benefits of investing in DHA property.

- At a substantial 699m2 the block is a great size
- A practical family design with a separate front lounge room
- Four generous bedrooms each with built-in robes
- An ensuite for Mum & Dad & a bath in the family bathroom
- Cool floor tiles and Split system air-conditioning throughout
- The kitchen overlooks the family and dining area